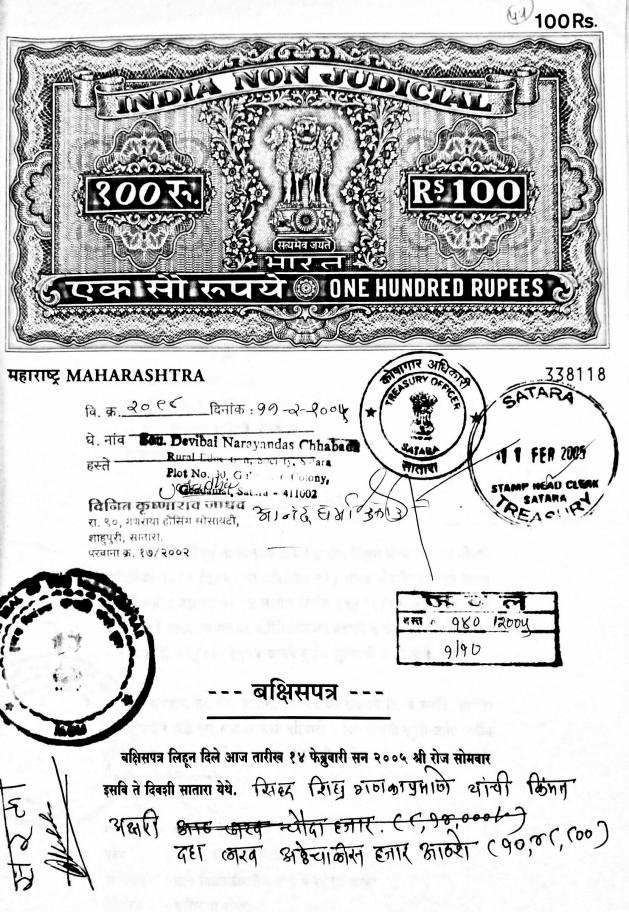

109 Suft Died भारतीय गैर न्यायिव 05/05/2006 एक सौ रुपये ONE **T**. 100 HUNDRED RUPEES सत्यमेव जयते Periode States INDIA:00 INDIA NON JUDICIAL महाराष्ट्र MAHARASHTRA 486215 81412002 936 বি. घे. ना हस्ते 21.2410111 91901 3159200 Uctudha विनित कृष्णाराच जाधव रा. ९० गणराया होसिंग मोसायटी, शाहपुरी, सातारा. परवान क. १७/२००२

| ज         | q    | en    |
|-----------|------|-------|
| दस्त क्र. | 892  | 12002 |
|           | 9199 |       |

--- बक्षिसपत्र ---

बक्षिसपत्र लिहून दिले आज तारीख ७ मे २००६ श्री रोज शुक्रवार इसवि ते दिवशी सातारा येथे. सिद्ध शिघ्र गणकाप्रमाणे यांची किंमत अक्षरी दहा लाख अडेचाळीस हजार आठशे फक्त (१०,४८,८००)

(.... २)

कारणे बक्षिसपत्र लिहून देतो ते खालील प्रमाणे.

are. t

सदरची सौ. देवीबाई नारायणदास छाबडा ग्रामीण शिक्षण संस्था, सातारा ही नॉदणी अधिनियम १८६० (१८६० चा अधिनियम २१) अन्वये नोंदणीकृत असून त्याचा नोंदणी क्रमांक महाराष्ट्र ७७९४ सातारा दिनांक १९/११/१९९९ असा आहे. सदर बक्षिसपत्राचे दस्तपत्रास गव्हर्नमेंट नोटिसिफिकेशन महसूल व वनविभाग क्र. एसटीपी - १३६४ दि. २९/१०/१९५४ अन्वये मुद्रांक शुल्काची माफी आहे.

मौजे रायगांव, ता. जावली, जि. सातारा ग्रामपंचायत रायगांव डि. व सबडि. सातारा येथील मी माझे खुद्द मालकी कब्जे वहिवाटीची बिनबोजाची खुली जागा जमीन याचे एकूण क्षेत्र७.०२ पैकी माझ्या हिश्श्याची जमीन क्षेत्र १.४६ हेक्टर त्यास चतुःसिमा खालीलप्रमाणे.

गट नं. २७९ याचे क्षेत्र हे. आर १.४६ यास चतुःसिमा :-पूर्वेस् - याच गटातील छाबडा शिक्षण संस्थेची जमीन. पश्चिमेस - गट नं. २६० व २५८ ची मिळकत. दक्षिणेस - गट नं. २६० ची मिळकत. उत्तरेस - याच गटातील उर्वरीत हिस्सा.

येणेप्रमाणे चतुःसिमेतील मिळकत ही आमची स्वतंत्र मालकी हक्क कब्जे वहिवाटीची आहे व नमूद चतुःसिमेतील मिळकत ही निर्वेध व निजोखमी आहे. त्यावर अन्य कोणाचाही कसलाही बोजा व तारण नाही. सदर मिळकतीबाबत कोणाचाही कसलाही वाद नसून सदरील मिळकत ही निर्वेध अशी आहे.

सौ. देवीबाई नारायणदास छाबडा ग्रामीण शिक्षण संस्था, सातारा यांचे कार्य विविध शैक्षणिक उपक्रम राबविण्याचे असून शैक्षणिक संकुल उभारण्यासाठी वर नमूद केलेली मिळकत ही शैक्षणिक इमारत वगैरे बांधकामासाठी सौ. देवीबाई नारायणदास छाबडा ग्रामीण शिक्षण संस्था, सातारा यांच्या नावे करण्यास मी हे बक्षिसपत्र करून देत

(....3)

येथून पुढे सदर मिळकतीचे सर्व कर हे सी, देवीबाई नारायणदास छाबडा ग्रामीण जिक्षण संस्थेने भरावयाचे आहे. त्याचप्रमाणे इमारत तसेच इतर कामासाठी लागणाऱ्या सर्व परवानग्या ह्या संस्थेने ध्यावयाच्या आहेत.

सदर मिळकतीचे ७/१२ रेकॉर्ड वरती या बक्षिसपत्रान्वये तुम्ही तुमचे नाव लावून घ्यावे. त्यासाठी जरूर तेथे जबाब देण्यास, संमती देण्यास मी बांधील आहे.

सदरचे बक्षिसपत्र माझे वालीवारस यांच्यावर बंधनकारक राहील. हे बक्षिसपत्र सांगितल्याप्रमाणे लिहिले व हजर साक्षीदारांसमक्ष वाचून पाहून ते बरोबर असल्याची खात्री करून राजी खुशीने विना दडपणाने पूर्ण अक्कल हुशारीने समजून घेवून हजर साक्षीदार समक्ष सह्या केल्या. आज मुक्कामी सातारा येथे लिहून दिले.

#### लिहून घेणार

श्री. सहजराम नारायणदास छाबडा सचिव सौ. देवीबाई नारायणदास छाबडा ग्रामीण शिक्षण संस्था, सातारा

111

लिह्न देणार

१) श्री. शाम सहजराम छाबडा रा. प्लॉट नं. २९, गुलमोहोर कॉलनी, गेंडामाळ, सातारा - ४१५००२