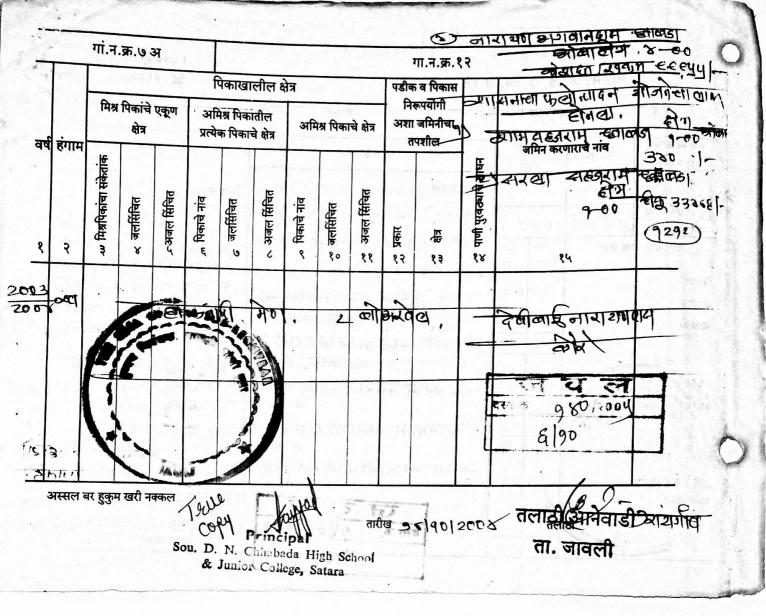

#### 6/82 गाव नम्ना बारा पिकांची नोंदवही

#### [ महाराष्ट्र जमीन महसूल अधिकार अभिलेख आणि नोंदवहया ( तयार करणे व सुस्थितीत ठेवणे ) नियम,१९७१ यातील नियम २९ ] गाव :- रायगांव

जिल्हा :- सातारा

तालुका :- जावली गट क्रमांक व उपविभाग : 259

........

लागवडीसाठी জন शेरा पिकाखालील क्षेत्राचा तपशील उपलब्ध नसलेली सिंचनाचे जमीन साधन मिश्र पिकाखालील क्षेत्र निर्भेळ पिकाखालील क्षेत्र घटक पिके व प्रत्येकाखालील क्षेत्र 2 देवस्य सिम्रणाचा जल अजल पिकांचे जल अजल पिकांचे जल अजल स्वरूप क्षेत्र सिंचित स्तेन सिंचित नाव सिंचित सिंचित नाव सिंचित सिंचित (8) (2) (3) (8) (9) (ξ) (6) (८) (8) (80) ( ? ? ) (83) (\$?) (88) (89) हे.आर हे.आर. हे.आर. हे.आर. हे.आर. हे.आर. हे.आर. चौ.मी चौ.मी चौ.मी चौ.मी चौ.मी चौ.मी चौ.मी 2016- खरीप मेणे 7.0000 विंधन 0.0200 17 विहीर बोअरवेल) 2017- खरीप मेणे 7.0000 विंधन 0.0200 मिअभिलेख निर्णयात 18 विहीर बोअरवेल 2018- खरीप 7.0000 विंधन 0.0200 19 विहीर बो अरवेल)