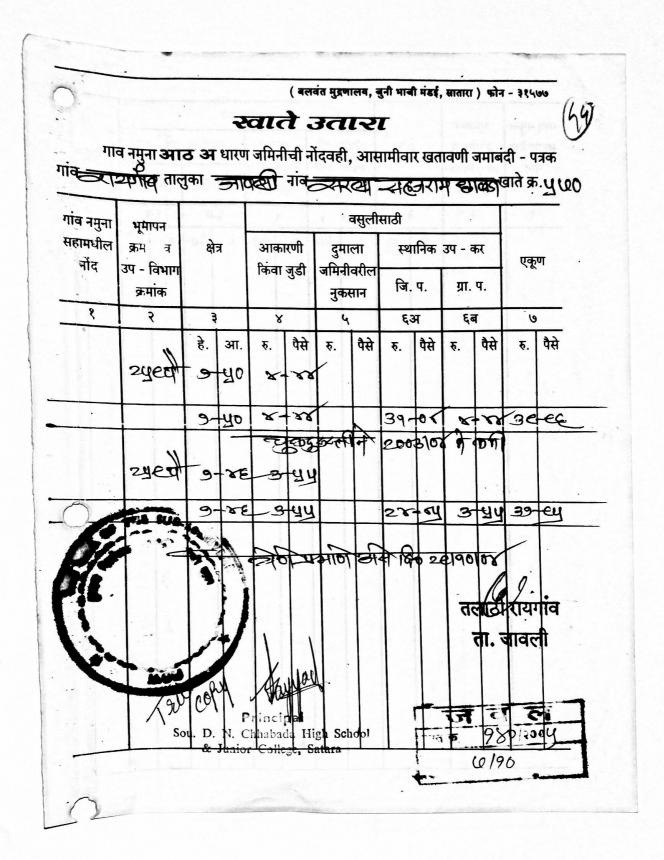

## गाव नमुना सात अधिकार अभिलेख पत्रक

[महाराष्ट्र जमीन महसूल अधिकार अभिलेख आणि नोंदवहया ( तयार करणे व सुस्थितीत ठेवणे ) नियम, १९७१ यातील नियम ३,५,६ आणि ७ ]

गाव :- रायगांव तालुका :- जावली जिल्हा :- सातारा गट क्रमांक व उपविभाग : 259

| 259                                                                                             | भू-धारणा पध्दती<br>भोगवटादार वर्ग -1                                                                                                                                                            | भोगवटादाराचे नाव                              |                            |                                                                                                                                                                                                                                                                                                                                                                                     |
|-------------------------------------------------------------------------------------------------|-------------------------------------------------------------------------------------------------------------------------------------------------------------------------------------------------|-----------------------------------------------|----------------------------|-------------------------------------------------------------------------------------------------------------------------------------------------------------------------------------------------------------------------------------------------------------------------------------------------------------------------------------------------------------------------------------|
| शैताचे स्थानिक नांव :- मृदुगांचे वावर                                                           |                                                                                                                                                                                                 | क्षेत्र आकार                                  | पो.ख. पे                   | .फा खाते क्रमांक                                                                                                                                                                                                                                                                                                                                                                    |
| तर्ग (अ) 1.13:00<br>इग (ब) -<br>कुण पो ख 1.13.00<br>आकारणी 17.06<br>डुडी किंवा विशेष -<br>कारणी | [सरला सहजराम छाबडा<br>[ देवीबाई नारायणदास<br>छाबडा<br>सहजराम नारायणदास<br>छाबडा झारेदेवीबाई निर्णाय<br>नारायणदास छावडा ग्रामीण<br>शिक्षण संस्था सातारा तर्फ<br>सचिव<br>घनशाम नारायणदास छाव<br>• | rsi 0.98.72<br>7.02.00 17.06                  |                            | 034       302         938       बुळाचे नाव         इतर अधिकार       इतर         भा.जिल्हाधिकारी कार्यालय       गेवंड (1033)         1)धनशाम, 2)सहजराम 3)देवीबाई         श्वर गो.फुलझाडे लागवंड (1033)         1)धनशाम, 2)सहजराम 3)देवीबाई         वास छाबडा, अंबा डा 4)नारायण भगवान         दास छाबडा, आंबा क्षेत्र 4.00 अंशद रक्कम         99,955/- (1033)         इतर         इतर |
| ने फेरफार क्र. (1),(329),(333),(<br>)39),(1040),(1041),(1042),(1<br>)24),(1866)                 | (923),(1032),(1033),(103<br>125),(1150),(1187),(128)                                                                                                                                            | 4),(1035),(1036),(10<br>8),(1321),(1338),(142 | 37),(1038),<br>22),(1423), | सीमा आणि भुमापन चिन्हे :                                                                                                                                                                                                                                                                                                                                                            |