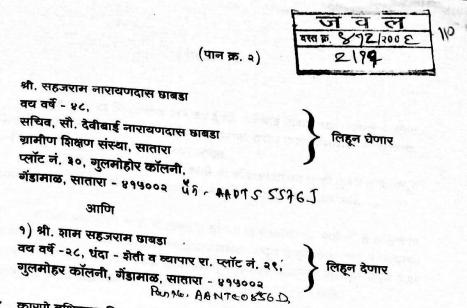

#### लिहून घेणार

श्री. सहजराम नारायणदास छाबडा सचिव सौ. देवीबाई नारायणदास छाबडा ग्रामीण शिक्षण संस्था, सातारा

111

लिह्न देणार

१) श्री. शाम सहजराम छाबडा रा. प्लॉट नं. २९, गुलमोहोर कॉलनी, गेंडामाळ, सातारा - ४१५००२

Contd.... 2

Sou Devibai Narayandas Chhabada Rural Education Society, Satara, Secretary Shri Sahajram Narayandas Chhabada Age 47, Plot No.30, Gulmohar Colony, Gendamal, Satara. Pan No.AADTS 55765

Taking in written

#### AND

| 1) | Shri Sham Sahajram Chhabada             | )                   |
|----|-----------------------------------------|---------------------|
|    | Age 28, Occupation - Farming & Business | 5                   |
|    | Plot No.29, Gulmohar Colony,            | ) Giving in written |
|    | Gendamal, Satara, Pan No AANTCO856D     | )                   |